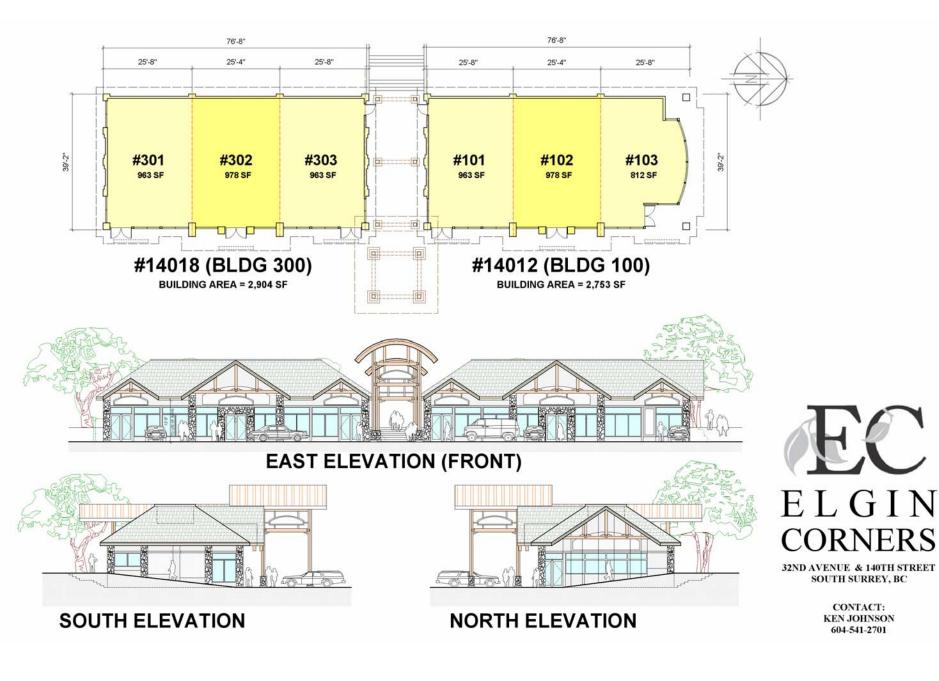

### **TYPICAL STOREFRONT ELEVATION**

32ND AVENUE & 140TH STREET SOUTH SURREY, BC