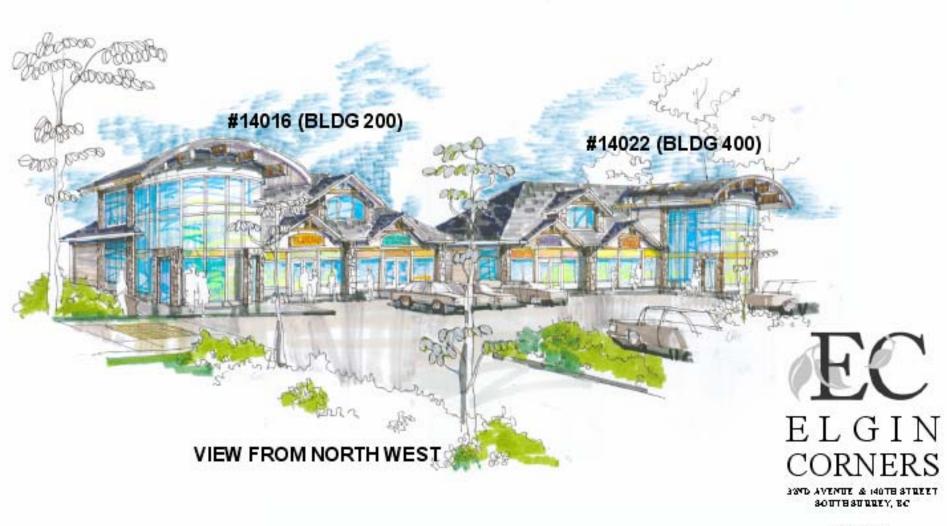

# E L G I N CORNERS

32ND AVENUE & 140TH STREET SOUTH SURREY, BC

32 ND AVENUE

-

40

ELGIN CORNERS

32ND AVENUE & 140TH STREET SOUTH SURREY, BC

32ND AVENUE & 140TH STREET SOUTH SURREY, BC