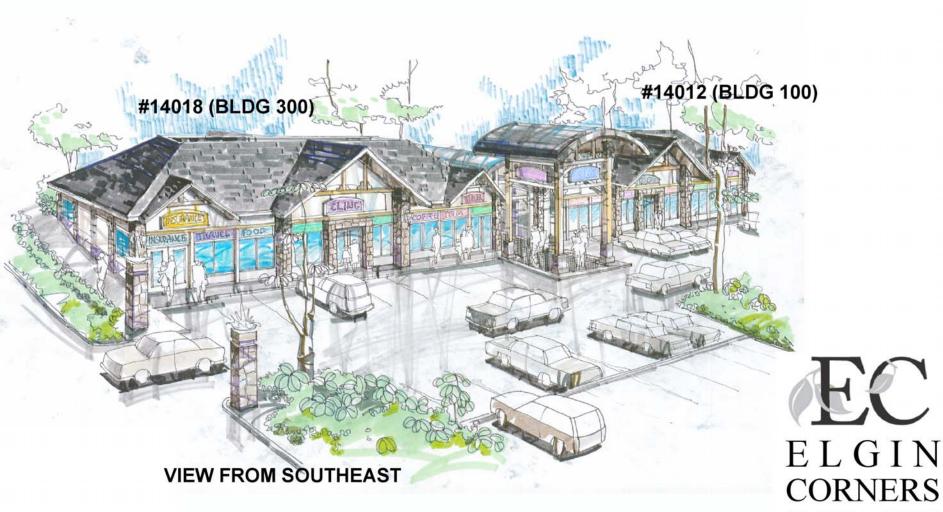

# E L G I N CORNERS

32ND AVENUE & 140TH STREET SOUTH SURREY, BC

32 ND AVENUE

-

40

ELGIN CORNERS

32ND AVENUE & 140TH STREET SOUTH SURREY, BC

32ND AVENUE & 140TH STREET SOUTH SURREY, BC