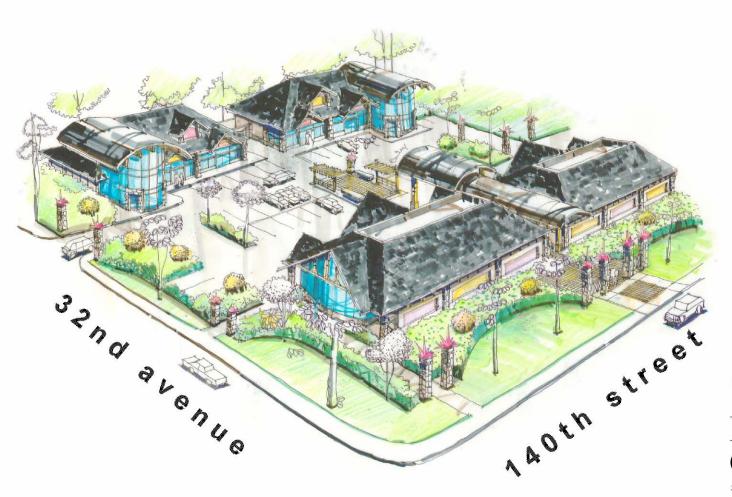

# E L G I N CORNERS

32ND AVENUE & 140TH STREET SOUTH SURREY, BC

32 ND AVENUE

-

40

ELGIN CORNERS

32ND AVENUE & 140TH STREET SOUTH SURREY, BC

32ND AVENUE & 140TH STREET SOUTH SURREY, BC