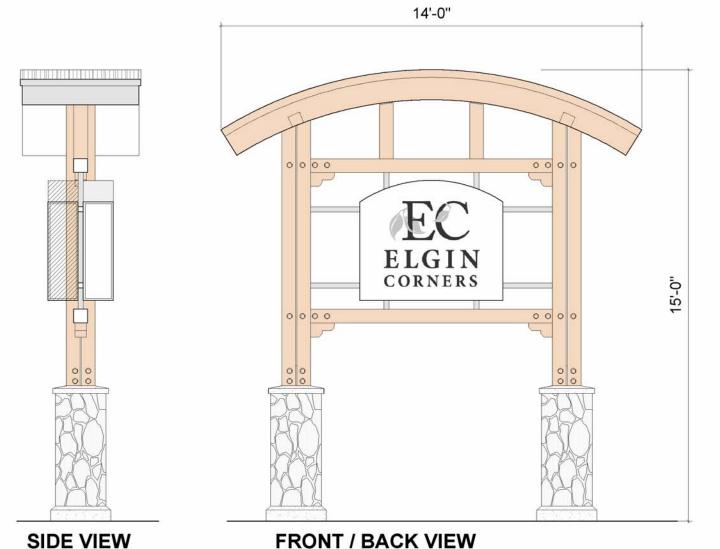

# E L G I N CORNERS

32ND AVENUE & 140TH STREET SOUTH SURREY, BC

32 ND AVENUE



-

40

ELGIN CORNERS

32ND AVENUE & 140TH STREET SOUTH SURREY, BC



32ND AVENUE & 140TH STREET SOUTH SURREY, BC





CONTACT: ETM JOENSON 604-541-2701





ELGIN **CORNERS 32ND AVENUE & 140TH STREET** 





32ND AVENUE & 140TH STREET SOUTH SURREY, BC

> CONTACT: KEN JOHNSON 604-541-2701

## FREE STANDING SIGN AT PARKING LOT



### **TYPICAL STOREFRONT ELEVATION**



32ND AVENUE & 140TH STREET SOUTH SURREY, BC

#### FLUORESCENT STRIP LIGHTING TOP FOR SIGN ILLUMINATION 8 18 **PLAN SECTION** SIGN AREA = 23.81SF SIDE SIDE SECTION 1'-11" 2'-8" COPY AREA = 11.90SF 5/8" O n 10'-0" S/S TRIM FRONT TYPICAL CLEAR STAINED FIR WOOD TRIM ELGIN $\bigcirc$ $\bigcirc$ $\bigcirc$ $\bigcirc$ $\bigcirc$ 10" **CORNERS**

### BOTTOM

### **TYPICAL TENANT SIGNBOX**

SOUTH SURREY, BC CONTACT:

**32ND AVENUE & 140TH STREET** 

KEN JOHNSON 604-541-2701