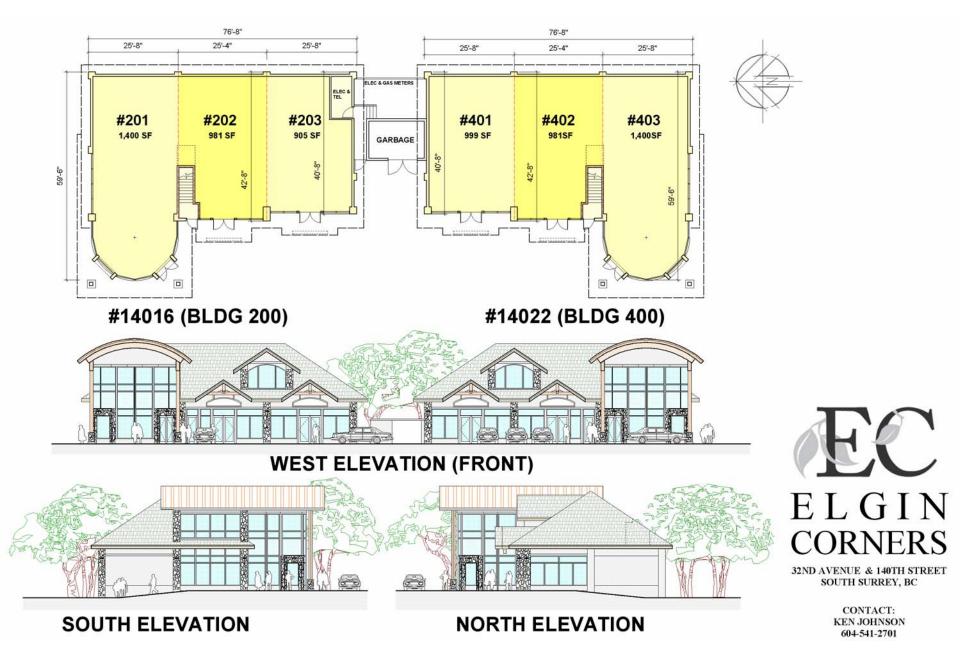

# E L G I N CORNERS

32ND AVENUE & 140TH STREET SOUTH SURREY, BC

32 ND AVENUE

-

40

ELGIN CORNERS

32ND AVENUE & 140TH STREET SOUTH SURREY, BC

32ND AVENUE & 140TH STREET SOUTH SURREY, BC

### **TYPICAL STOREFRONT ELEVATION**

32ND AVENUE & 140TH STREET SOUTH SURREY, BC