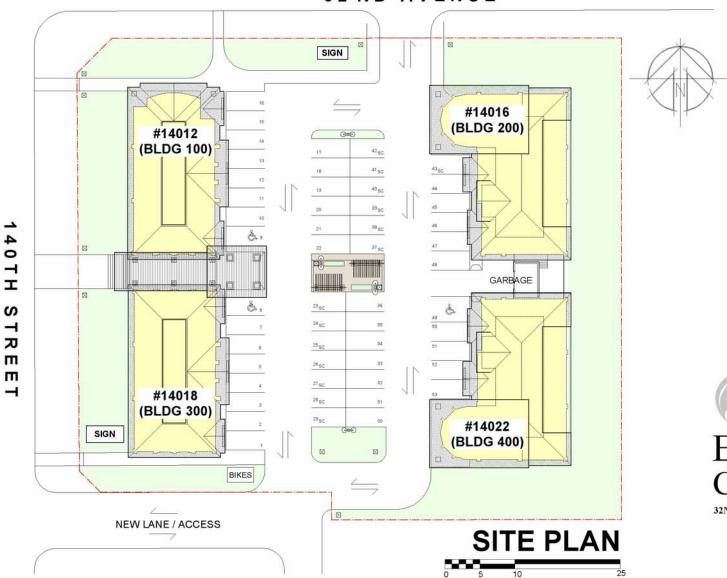

# E L G I N CORNERS

32ND AVENUE & 140TH STREET SOUTH SURREY, BC

32 ND AVENUE

-

40

ELGIN CORNERS

32ND AVENUE & 140TH STREET SOUTH SURREY, BC

32ND AVENUE & 140TH STREET SOUTH SURREY, BC