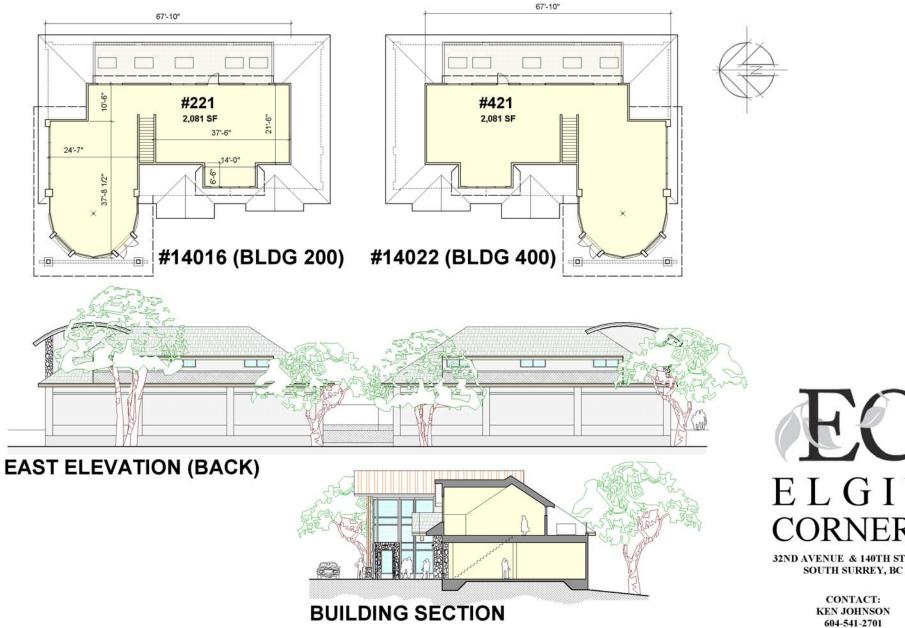

# E L G I N CORNERS

32ND AVENUE & 140TH STREET SOUTH SURREY, BC

32 ND AVENUE

-

40

ELGIN CORNERS

32ND AVENUE & 140TH STREET SOUTH SURREY, BC

32ND AVENUE & 140TH STREET SOUTH SURREY, BC