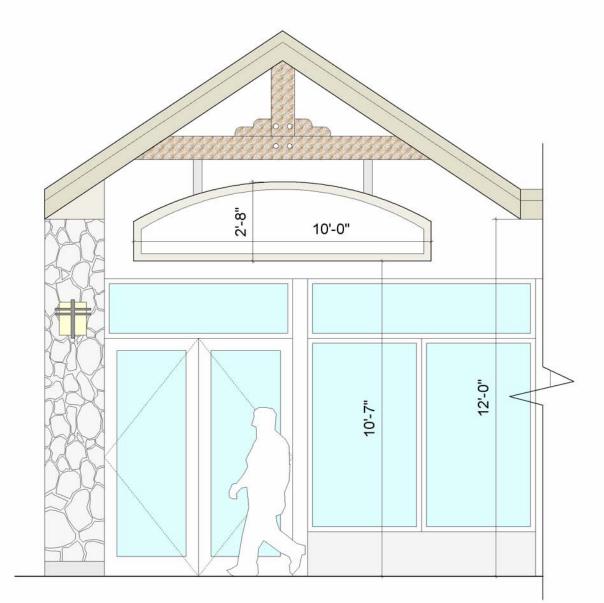

### **TYPICAL STOREFRONT ELEVATION**

32ND AVENUE & 140TH STREET SOUTH SURREY, BC